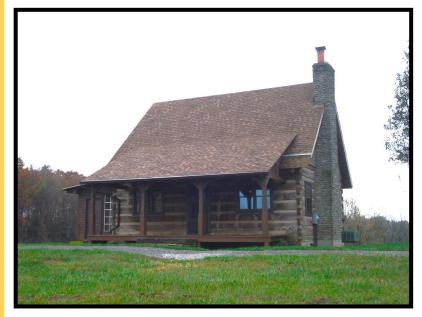

E-mail switzer2911@bellsouth.net Located in Pendleton County this cozy log home is situated on **18.11± private acres**. 2 bedrooms 2 full baths Great room with Fireplace, Living Room and Kitchen Loft Covered front porch Full unfinished basement Barn Excellent hunting farm!!!