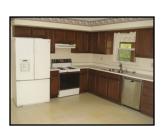

## 132 Knight Court, Georgetown KY

- Brick ranch home located in Lancelot Estates
- 3 bedrooms
- 2 full baths
- Approx. 1620± sq. ft of living space
- Attached garage
- Central heat and air
- Enclosed back porch
- Outbuilding