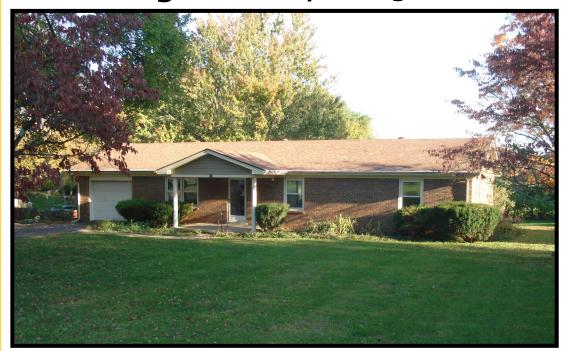

## 132 Knight Court, Georgetown KY

- Brick ranch home located in Lancelot Estates
- 3 bedrooms
- 2 full baths
- Approx. 1620± sq. ft of living space
- Attached garage
- Central heat and air
- Enclosed back porch
- Outbuilding