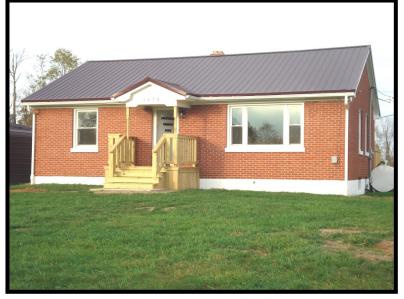

## 2479 Renaker Berry Road

### Several new updates!

- 1.68± acre corner lot
- Brick ranch home
- 2 bedrooms
- 1 full bath
- Refinished hardwood flooring
- Kitchen with refrigerator and range
- Full unfinished walkout basement
- Detached carport
- Outbuilding

\$229,000