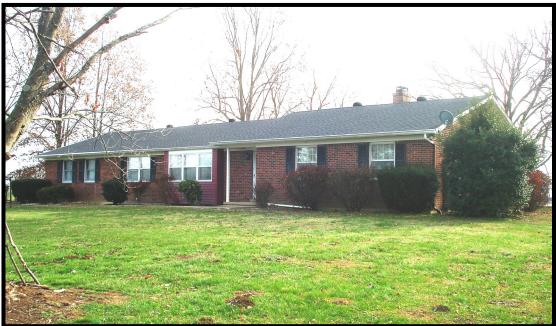

## 1213 US Hwy 62 West Harrison County

- ♦ 2.352± acres
- Brick ranch home
- ♦ 3 bedrooms
- $2\frac{1}{2}$  baths
- Eat in kitchen
- Formal living room
- Formal dining room
- Family room with fireplace
- Home office
- Laundry room

- Attached garage
- Unfinished basement
- Partially fenced yard
- Blacktop driveway
- ♦ Barn
- Excellent location approximately one mile from roundabout
- Easy drive to Georgetown, Paris & Lexington
- \$469,000