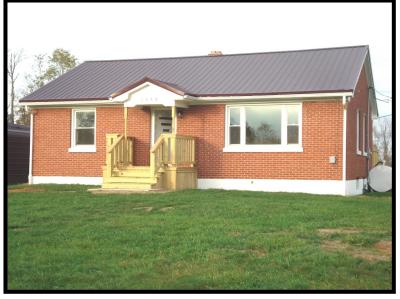

## 2479 Renaker Berry Road

### Several new updates!

- 1.68± acre corner lot
- Brick ranch home
- 2 bedrooms
- ♦ 1 full bath
- Refinished hardwood flooring
- Kitchen with refrigerator and range
- Full unfinished walkout basement
- Detached carport
- ◆ Outbuilding

\$239,000