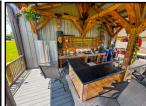

#### Main Level:

- ◆Primary bedroom with private full bath
- ♦2 bedrooms and full bath
- ◆Great room (kitchen & family room combo)
- ◆Formal dining room with stone fireplace
- **♦**Laundry room
- ◆ Covered deck featuring a tiki bar with seating area