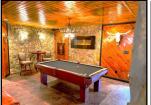

Full finished walkout basement:

- ♦2 bedrooms
- ♦1 full bath
- ◆ Recreation/family room
- ♦ Media closet and storage
- ♦ Ventless wall gas fireplace
- ♦ Walkout access to patio
- ♦ 4 car detached garage with concrete floor, electric and 10ft doors
- ♦ 76x60 metal shop
- ♦ Barn with run in shed
- ♦ 5.8± acres