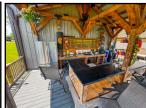

#### Main Level:

- ◆Primary bedroom with private full bath
- ♦2 bedrooms and full bath
- ◆Great room (kitchen & family room combo)
- ◆Formal dining room with stone fireplace
- ◆Laundry room
- ◆ Covered deck featuring a tiki bar with seating area