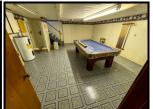

- Partial finished basement with shower
- 20x40 shop with loft and electric service
- Detached garage
- Spacious home in a quiet country setting