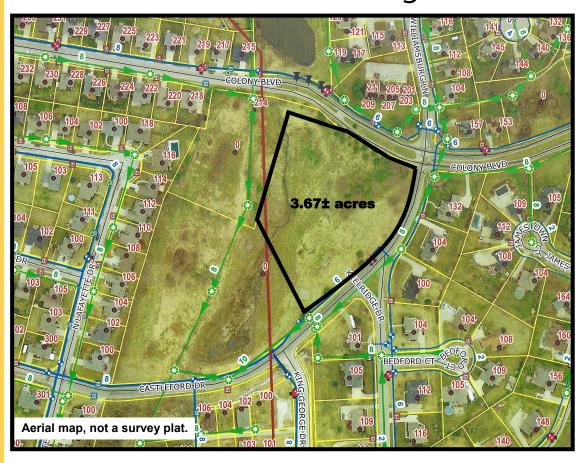

## 111 Castleford Drive, Georgetown KY

3.67± acre lot Located in The Colony subdivision Zoned R-3

Electric, water and sewer services available Excellent investment property for future homes

\$64,900

Purchaser must verify utilities Subject to P&Z approval