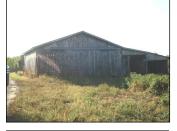

24x34 shop with concrete floor and electric 12x30 metal shed Auto waterers 3 ponds 5 bent tobacco barn 4 bent feed barn with shed