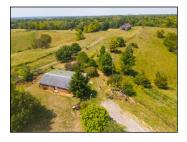

24x34 shop with concrete floor and electric 12x30 metal shed Auto waterers 3 ponds 5 bent tobacco barn 4 bent feed barn with shed