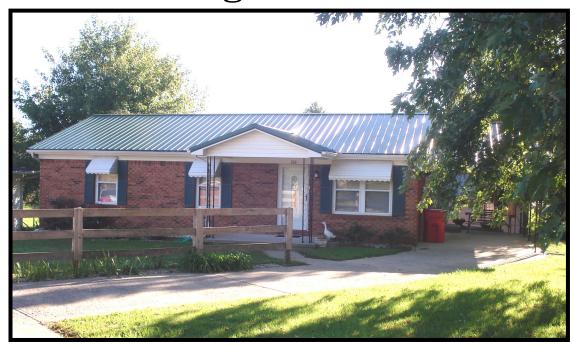

## 106 Dogwood Court

### Located in Robynwood Subdivision

- Brick ranch home
- ♦ 3 bedrooms
- ♦ 1 full bath
- Eat in kitchen with dishwasher
- Living room
- ♦ Utility room
- ◆ Carport
- ♦ Central heat and air
- ♦ Baseboard heat
- ♦ 2 nice outbuildings
- ◆ Concrete driveway
- Partially fenced yard