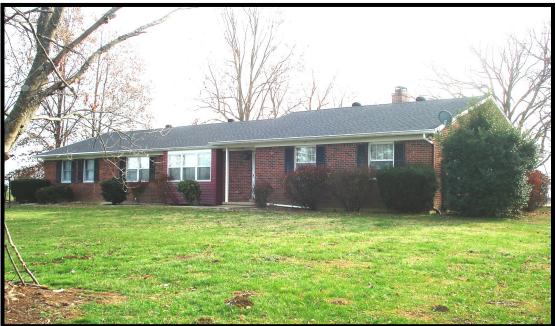

## 1213 US Hwy 62 West Harrison County

- ♦ 2.352± acres
- Brick ranch home
- ♦ 3 bedrooms
- $2\frac{1}{2}$  baths
- Eat in kitchen
- Formal living room
- Formal dining room
- Family room with fireplace
- Home office
- Laundry room

- Attached garage
- Unfinished basement
- Partially fenced yard
- Blacktop driveway
- ♦ Barn
- Excellent location approximately one mile from roundabout
- Easy drive to Georgetown, Paris & Lexington
- \$449,000