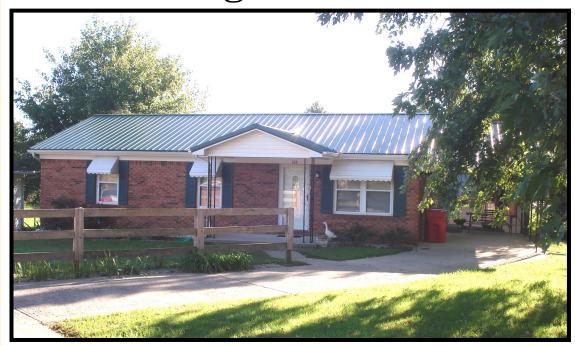

## 106 Dogwood Court

### Located in Robynwood Subdivision

- Brick ranch home
- ♦ 3 bedrooms
- ♦ 1 full bath
- Eat in kitchen with dishwasher
- Living room
- ♦ Utility room
- ◆ Carport
- ♦ Central heat and air
- ♦ Baseboard heat
- ◆ 2 nice outbuildings
- ♦ Concrete driveway
- Partially fenced yard

\$209,900